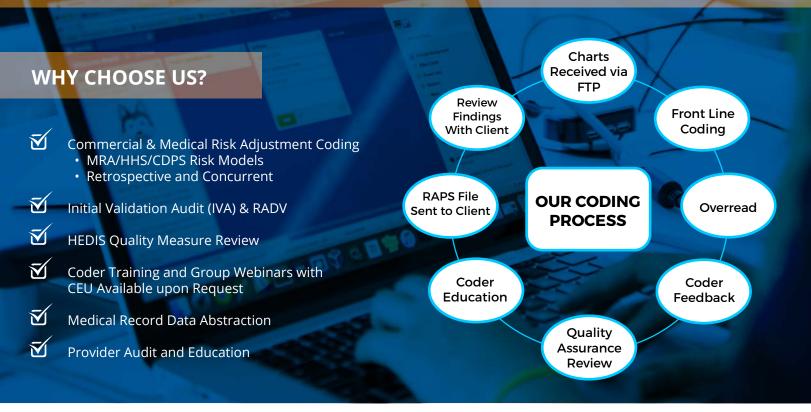

## **OUR SERVICES**

RCM's Risk Adjustment Coding, RADV/IVA and Quality Improvement solutions utilize HCC and HEIDS navigation software to receive up to **one million charts** at a time for turn-around and QA. Submissions are exported into RAPS and EDS files. Our highly trained team of risk adjustment experts are **US based** and all work from secure RCM machines. RCM's solutions are available on a per-chart or hourly bill rate basis. We stand by our guarantee for **productivity and accuracy**.